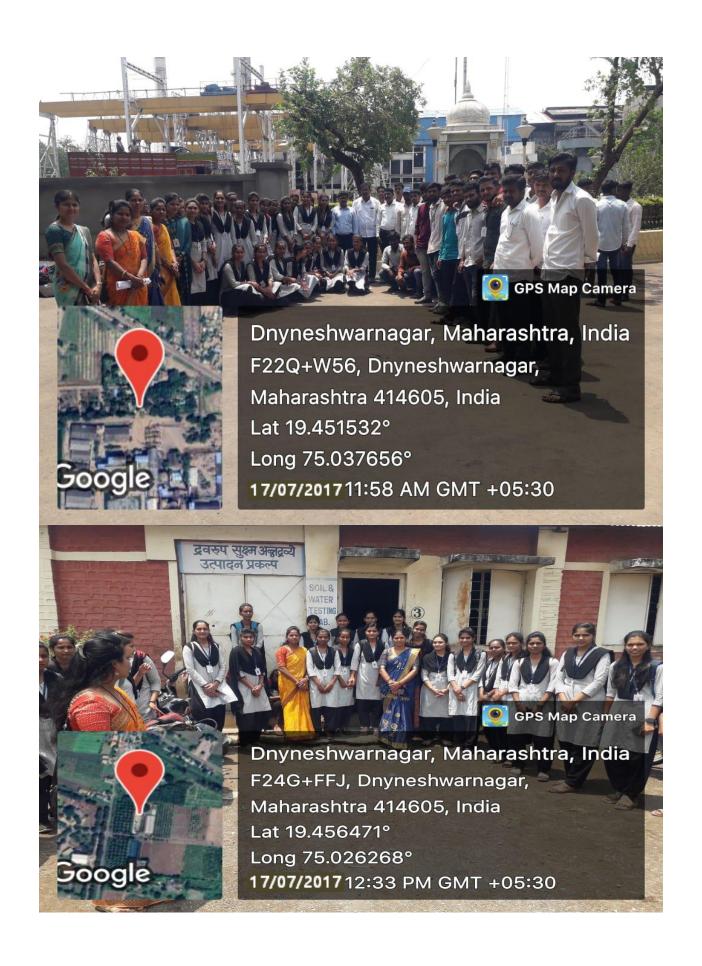

## DNYANESHWAR SAHAKARI SAKHAR KARKHANA LTD. BHENDE (BK), TALNEWASA, DIST-AHMEDNAGAR.

This memorandum of understanding (MOU) is entered into as of date 17/07/2017 by and between the Principal **Dr.Wabale Dadasaheb Nanasaheb** Loknete Marutrao Ghule Patil Mahavidyalaya Dahigaon-Ne, Tal-Shevgaon, Dist-Ahmednagar and Dnyaneshwar Sahakari Sakhar Karkhana Ltd. Bhende (Bk), Tal-Newasa, Dist-Ahmednagar.

#### And

KRUSHI VIDYAN KENDRA, DAHIGAON-NE, TAL- SHEVGAON, DIST-AHMEDNAGAR.

This Memorandum of Understanding (MOU) is entered into as of date 10/07/2017 by and between the Department of Botany Loknete Marutrao Ghule Patil Mahavidyalaya, Dahigaon-Ne, Tal- Shevgaon, Dist-Ahmednagar and Krushi Vigyan Kendra (Farm Science Centre, Dahigaon-Ne, Tal-Shevgaon, Dist-Ahmednagar.